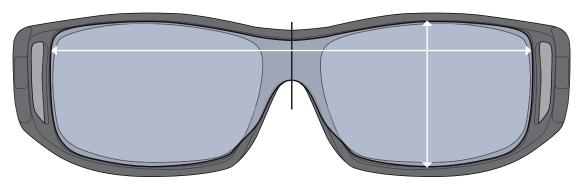

#### **Step 3. Find Your Shape**

Locate the size/color box section in following pages

Place your eyeglasses inside colored outlines to find the FO model No. that fits best

Hint: Your glasses should fit completely inside the colored outlines Hint: Search FO Model No. on website for styles that fit your glasses