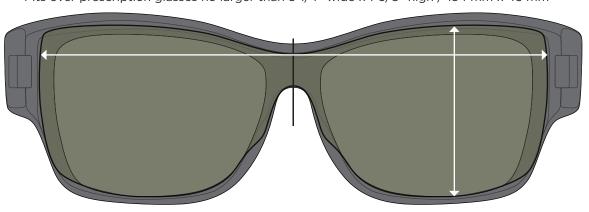

## Fits Over Fit Guide | Medium Frames

Fits over prescription glasses no larger than 5-1/8" wide x 1-1/4" high / 132 mm x 35 mm

Fits over prescription glasses no larger than 5-1/8" wide x 1-3/8" high / 132 mm x 37 mm

Fits over prescription glasses no larger than 5-1/8" wide x 1-3/8" high / 132 mm x 43 mm

FO-034 Medium

Fits over prescription glasses no larger than 5-1/8" wide x 1-3/4" high / 132 mm x 45 mm

FO-010 Medium