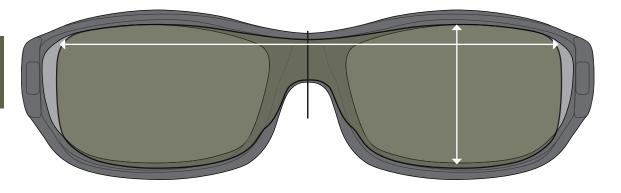

FO-033 Medium

Fits over prescription glasses no larger than 5-1/4" wide x 1-5/8" high / 134 mm x 45 mm

FO-027 Medium

Fits over prescription glasses no larger than 5-1/4" wide x 1-3/4" high / 134 mm x 42 mm