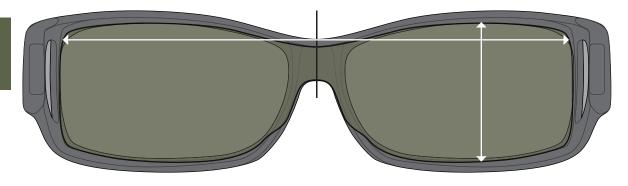

FO-003 Medium

Fits over prescription glasses no larger than 5-1/4" wide x 1-3/8" high / 133 mm x 37 mm

FO-012 Medium

Fits over prescription glasses no larger than 5-1/4" wide x 1-1/2" high / 133 mm x 40 mm