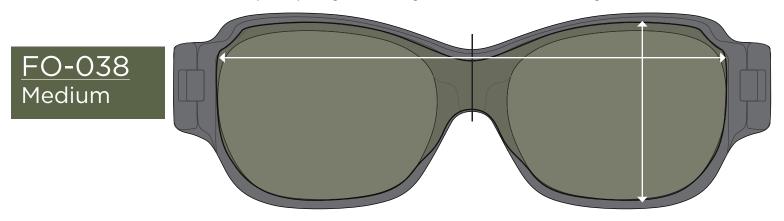

Fits over prescription glasses no larger than 5-1/8" wide x 1-3/8" high / 132 mm x 43 mm

FO-034 Medium

Fits over prescription glasses no larger than 5-1/8" wide x 1-3/4" high / 132 mm x 45 mm

FO-010 Medium