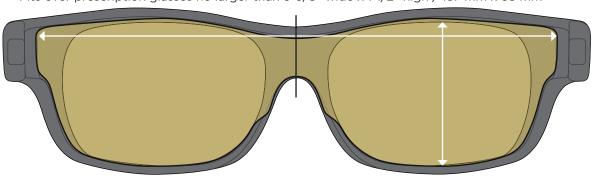

# Fits Over Fit Guide | Small Frames

Fits over prescription glasses no larger than 5" wide x = 1-3/8" high / 127mm x = 36mm

FO-046 Small

Fits over prescription glasses no larger than 5" wide x 1-1/2" high / 127mm x 39mm