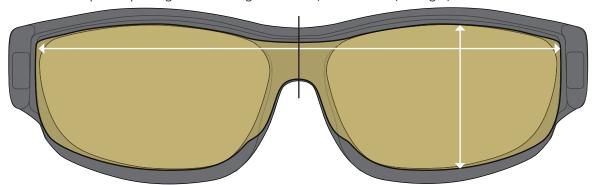

## Fits Over Fit Guide | Large Frames

Fits over prescription glasses no larger than 5-1/4" wide x 2" high / 135 mm x 53 mm

FO-053 Large

135

5 1

Fits over prescription glasses no larger than 5-1/4" wide x 2" high / 135 mm x 53 mm