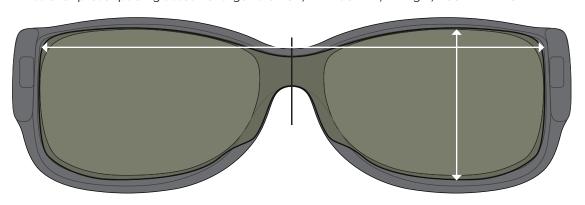

## Fits Over Fit Guide | Medium Frames

Fits over prescription glasses no larger than 5-1/8" wide x 1-1/4" high / 132 mm x 35 mm

Fits over prescription glasses no larger than 5-1/8" wide x 1-3/8" high / 132 mm x 37 mm

Fits over prescription glasses no larger than 5-1/8" wide x 1-3/8" high / 132 mm x 43 mm

FO-034 Medium

Fits over prescription glasses no larger than 5-1/8" wide x 1-3/4" high / 132 mm x 45 mm

FO-010 Medium