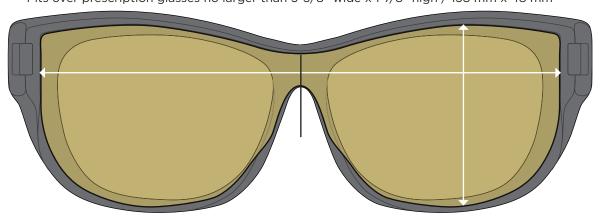

# Fits Over Fit Guide | Small Frames

Fits over prescription glasses no larger than 5" wide x = 1-3/8" high / 127mm x = 36mm

FO-046 Small

Fits over prescription glasses no larger than 5" wide x 1-1/2" high / 127mm x 39mm