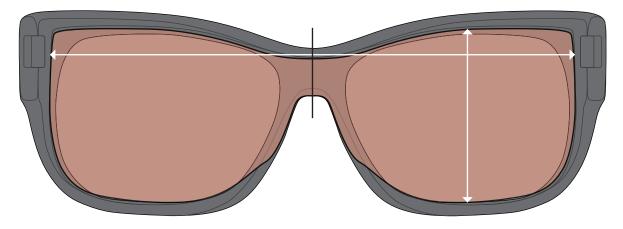

# Fits Over Fit Guide | Small Frames

Fits over prescription glasses no larger than 5" wide x 1-1/4" high / 129 mm x 33 mm

FO-025 Small

Fits over prescription glasses no larger than 5" wide x 1-3/8" high / 129 mm x 37 mm

FO-045 Small

Fits over prescription glasses no larger than 5-1/8" wide x 1-3/4" high /  $130 \text{ mm} \times 42 \text{ mm}$ 

FO-047 Small

Fits over prescription glasses no larger than 5-1/8" wide x 1-3/8" high / 130 mm x 37 mm