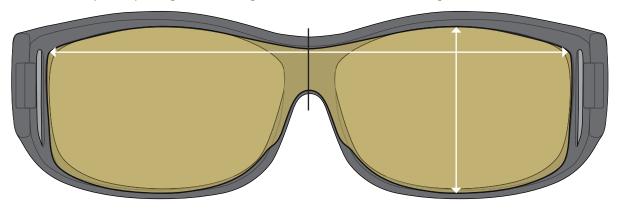

# Fits Over Fit Guide | Small Frames

Fits over prescription glasses no larger than 5" wide x = 1-3/8" high / 127mm x = 36mm

FO-046 Small

Fits over prescription glasses no larger than 5" wide x 1-1/2" high / 127mm x 39mm