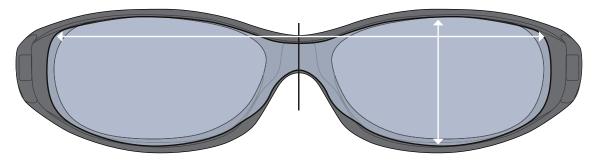

FO-026 Small

# Fits Over Fit Guide | Small Frames

Fits over prescription glasses no larger than 5" wide x 1-1/4" high / 129 mm x 33 mm

FO-025 Small

Fits over prescription glasses no larger than 5" wide x 1-3/8" high / 129 mm x 37 mm