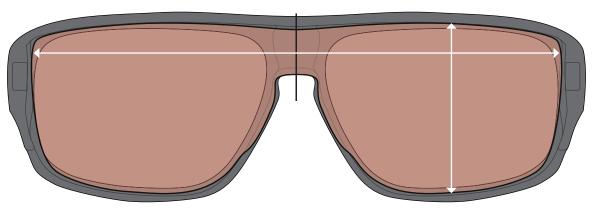

## Fits Over Fit Guide | Large Frames

Fits over prescription glasses no larger than 5-1/4" wide x 2" high / 135 mm x 53 mm

FO-053 Large

135

5 1

Fits over prescription glasses no larger than 5-1/4" wide x 2" high / 135 mm x 53 mm

FO-002 Large

Fits over prescription glasses no larger than 5-1/4" wide x 1-3/4" high / 136 mm x 45 mm

FO-037 Large

Fits over prescription glasses no larger than 5-3/8" wide x 1-3/4" high / 136 mm x 44 mm