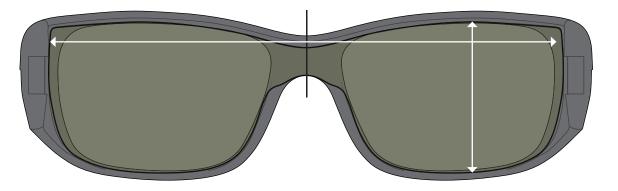

FO-033 Medium

Fits over prescription glasses no larger than 5-1/4" wide x 1-5/8" high / 134 mm x 45 mm

FO-027 Medium

Fits over prescription glasses no larger than 5-1/4" wide x 1-3/4" high / 134 mm x 42 mm