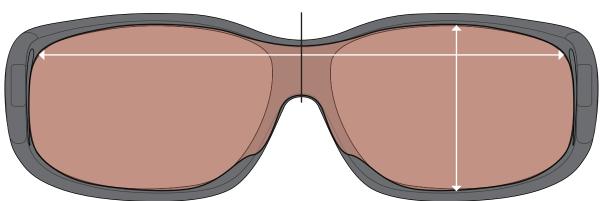

## Fits Over Fit Guide | Medium Frames

Fits over prescription glasses no larger than 5-1/8" wide x 1-1/4" high / 132 mm x 35 mm

Fits over prescription glasses no larger than 5-1/8" wide x 1-3/8" high / 132 mm x 37 mm

Fits over prescription glasses no larger than 5-1/8" wide x 1-3/8" high / 132 mm x 43 mm

FO-034 Medium

Fits over prescription glasses no larger than 5-1/8" wide x 1-3/4" high / 132 mm x 45 mm

FO-010 Medium