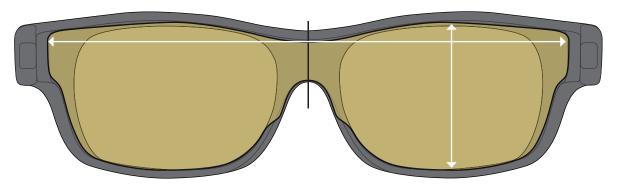

# Fits Over Fit Guide | Small Frames

Fits over prescription glasses no larger than 5" wide x 1-1/4" high / 129 mm x 33 mm

FO-025 Small

Fits over prescription glasses no larger than 5" wide x 1-3/8" high / 129 mm x 37 mm