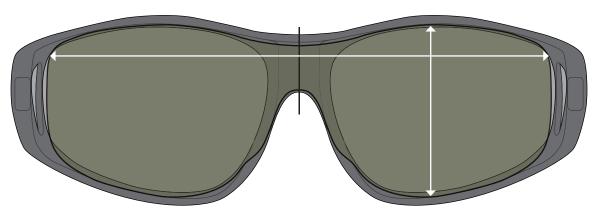

# Fits Over Fit Guide | Small Frames

Fits over prescription glasses no larger than 5" wide x 1-1/4" high / 129 mm x 33 mm

FO-025 Small

Fits over prescription glasses no larger than 5" wide x 1-3/8" high / 129 mm x 37 mm

FO-045 Small

Fits over prescription glasses no larger than 5-1/8" wide x 1-3/4" high /  $130 \text{ mm} \times 42 \text{ mm}$ 

FO-047 Small

Fits over prescription glasses no larger than 5-1/8" wide x 1-3/8" high / 130 mm x 37 mm