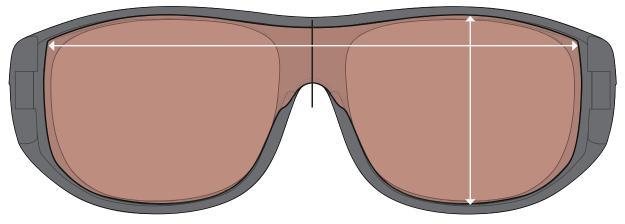

FO-057 Extra Large

Fits over prescription glasses no larger than 5-1/2" wide x 1-5/8" high / 140 mm x 42 mm

Fits over prescription glasses no larger than 5-1/2" wide x 2" high / 140 mm x 52 mm

Fits over prescription glasses no larger than 5-1/2" wide x 1-3/4" high / 140 mm x 47 mm

Fits over prescription glasses no larger than 5-1/2" wide x 1-7/8" high / 140 mm x 50 mm

Fits over prescription glasses no larger than 5-1/2" wide x 1-3/4" high / 141 mm x 47 mm FO-039 Extra Large Fits over prescription glasses no larger than 5-1/2" wide x 1-7/8" high / 141 mm x 50 mm FO-042 Extra Large Fits over prescription glasses no larger than 5-1/2" wide x 1-3/4" high / 142 mm x 46 mm FO-030 Extra Large Fits over prescription glasses no larger than 5-5/8" wide x 1-1/2" high / 144 mm x 39 mm FO-058 Extra Large