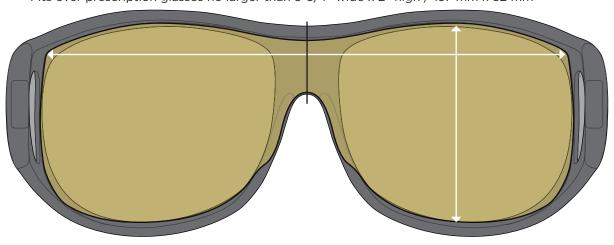

# Fits Over Fit Guide | Small Frames

Fits over prescription glasses no larger than 5" wide x 1-1/4" high / 129 mm x 33 mm

FO-025 Small

Fits over prescription glasses no larger than 5" wide x 1-3/8" high / 129 mm x 37 mm