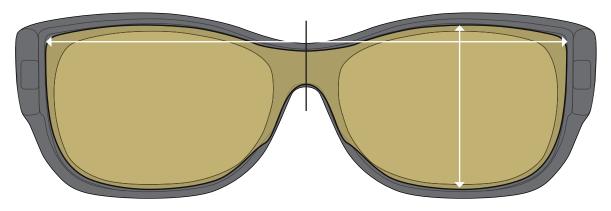

FO-015 Small

Fits over prescription glasses no larger than 5" wide x 1-1/2" high / 128mm x 40mm

 $\frac{\text{FO-007}}{\text{Small}}$ 

Fits over prescription glasses no larger than 5" wide x 1-3/8" high / 128mm x 37mm