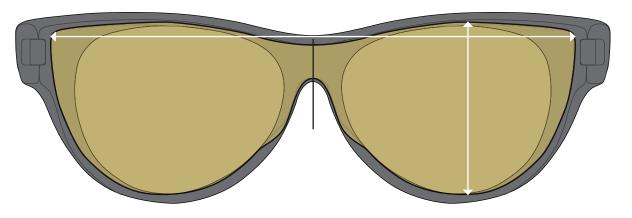

# Fits Over Fit Guide | Small Frames

Fits over prescription glasses no larger than 5" wide x = 1-3/8" high / 127mm x = 36mm

FO-046 Small

Fits over prescription glasses no larger than 5" wide x 1-1/2" high / 127mm x 39mm

FO-015 Small

Fits over prescription glasses no larger than 5" wide x 1-1/2" high / 128mm x 40mm

 $\frac{\text{FO-007}}{\text{Small}}$ 

Fits over prescription glasses no larger than 5" wide x 1-3/8" high / 128mm x 37mm