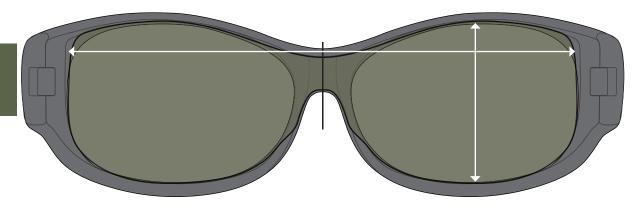

## Fits Over Fit Guide | Medium Frames

Fits over prescription glasses no larger than 5-1/8" wide x 1-1/4" high / 132 mm x 35 mm

Fits over prescription glasses no larger than 5-1/8" wide x 1-3/8" high / 132 mm x 37 mm