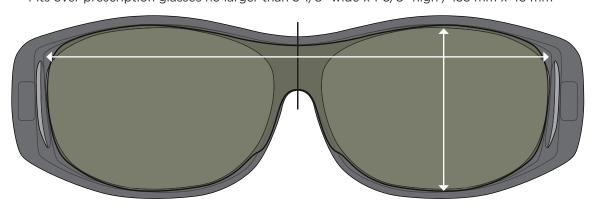

## Fits Over Fit Guide | Large Frames

Fits over prescription glasses no larger than 5-1/4" wide x 2" high / 135 mm x 53 mm

FO-053 Large

135

5 1

Fits over prescription glasses no larger than 5-1/4" wide x 2" high / 135 mm x 53 mm