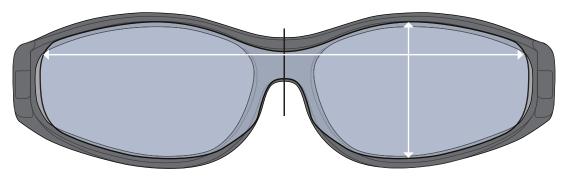

#### **Step 3. Find Your Shape**

Locate the size/color box section in following pages

Place your eyeglasses inside colored outlines to find the FO model No. that fits best

Hint: Your glasses should fit completely inside the colored outlines Hint: Search FO Model No. on website for styles that fit your glasses