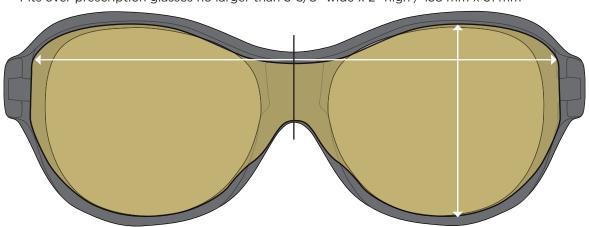

# Fits Over Fit Guide | Small Frames

Fits over prescription glasses no larger than 5" wide x 1-1/4" high / 129 mm x 33 mm

FO-025 Small

Fits over prescription glasses no larger than 5" wide x 1-3/8" high / 129 mm x 37 mm