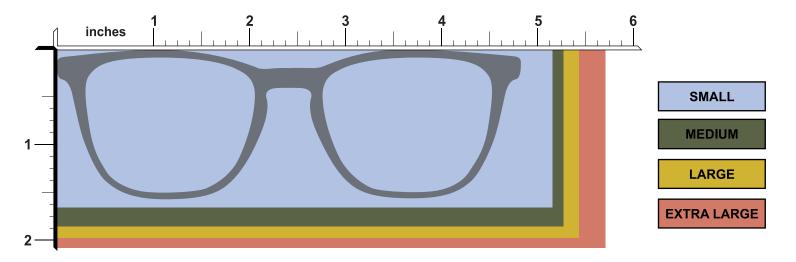

#### Step 2. Find Your Size

Use the tool below like a ruler

Place your eyeglasses in the upper left corner to find the best color box for you Hint: Your glasses should fit completely inside the color box