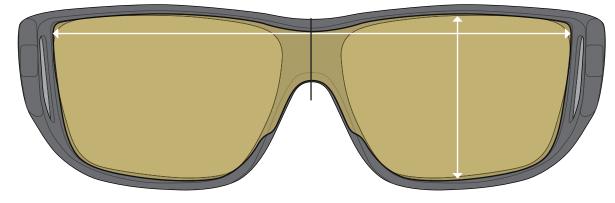

s Over Fit Guide | Large Frames

Fits over prescription glasses no larger than 5-1/4" wide x 2" high / 135 mm x 53 mm

FO-053 Large



135

5 1

Fits over prescription glasses no larger than 5-1/4" wide x 2" high / 135 mm x 53 mm

FO-002 Large



Fits over prescription glasses no larger than 5-1/4" wide x 1-3/4" high / 136 mm x 45 mm

FO-037 Large



Fits over prescription glasses no larger than 5-3/8" wide x 1-3/4" high / 136 mm x 44 mm

FO-020 Large



Fits over prescription glasses no larger than 5-3/8" wide x 1-3/4" high /  $137 \text{ mm} \times 44 \text{ mm}$ 

FO-016 Large



Fits over prescription glasses no larger than 5-3/8" wide x 1-5/8" high / 137 mm x 42 mm

FO-005 Large



Fits over prescription glasses no larger than 5-3/8" wide x 1-5/8" high / 137 mm x 43 mm

FO-051 Large



Fits over prescription glasses no larger than 5-3/8" wide x 1-1/2" high / 137 mm x 38 mm

FO-056 Large



Fits over prescription glasses no larger than 5-3/8" wide x 1-1/2" high / 137 mm x 38 mm

FO-056 Large



Fits over prescription glasses no larger than 5-3/4" wide x 2" high / 137 mm x 52 mm

FO-001 Large



Fits over prescription glasses no larger than 5-3/8" wide x 1-7/8" high / 137 mm x 48 mm

FO-023 Large



Fits over prescription glasses no larger than 5-3/8" wide x 1-1/2" high /  $138 \text{ mm} \times 38 \text{ mm}$ 

FO-043 Large



Fits over prescription glasses no larger than 5-3/8" wide x 1-7/8" high /  $138 \text{ mm} \times 48 \text{ mm}$ 

FO-017 Large



Fits over prescription glasses no larger than 5-3/8" wide x 2" high / 138 mm x 51 mm

FO-041 Large



Fits over pres