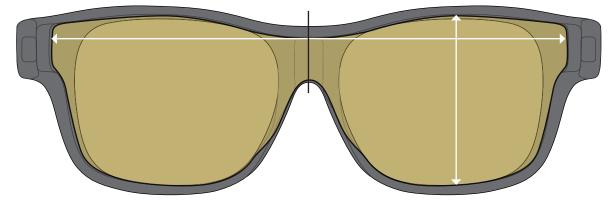

# Fits Over Fit Guide | Small Frames

Fits over prescription glasses no larger than 5" wide x 1-1/4" high / 129 mm x 33 mm

FO-025 Small

Fits over prescription glasses no larger than 5" wide x 1-3/8" high / 129 mm x 37 mm