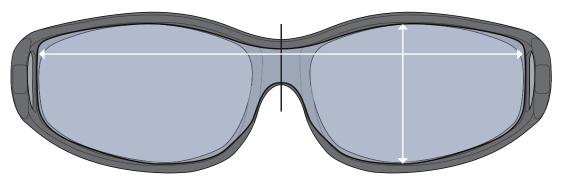

FO-015 Small

Fits over prescription glasses no larger than 5" wide x 1-1/2" high / 128mm x 40mm

 $\frac{\text{FO-007}}{\text{Small}}$ 

Fits over prescription glasses no larger than 5" wide x 1-3/8" high / 128mm x 37mm