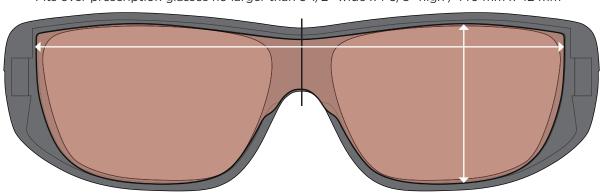

FO-031 Extra Large

Fits over prescription glasses no larger than 5-1/2" wide x 1-3/4" high / 139 mm x 44 mm

FO-006 Extra Large

Fits over prescription glasses no larger than 5-1/2" wide x 1-3/4" high / 139 mm x 45 mm