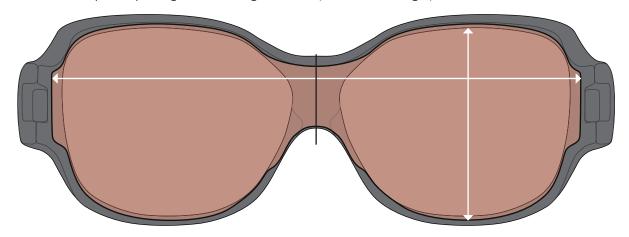

Fits over prescription glasses no larger than 5-1/2" wide x 1-7/8" high / 140 mm x 50 mm

Fits over prescription glasses no larger than 5-1/2" wide x 1-3/4" high / 141 mm x 47 mm FO-039 Extra Large Fits over prescription glasses no larger than 5-1/2" wide x 1-7/8" high / 141 mm x 50 mm FO-042 Extra Large Fits over prescription glasses no larger than 5-1/2" wide x 1-3/4" high / 142 mm x 46 mm FO-030 Extra Large Fits over prescription glasses no larger than 5-5/8" wide x 1-1/2" high / 144 mm x 39 mm FO-058 Extra Large