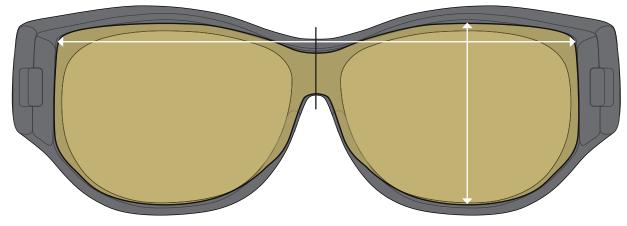

## Fits Over Fit Guide | Small Frames

Fits over prescription glasses no larger than 5-1/8" wide x 1-7/8" high / 131 mm x 49 mm