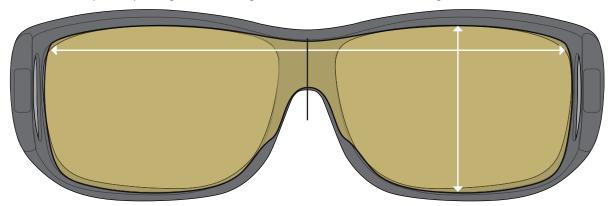

FO-045 Small

Fits over prescription glasses no larger than 5-1/8" wide x 1-3/4" high /  $130 \text{ mm} \times 42 \text{ mm}$ 

FO-047 Small

Fits over prescription glasses no larger than 5-1/8" wide x 1-3/8" high / 130 mm x 37 mm