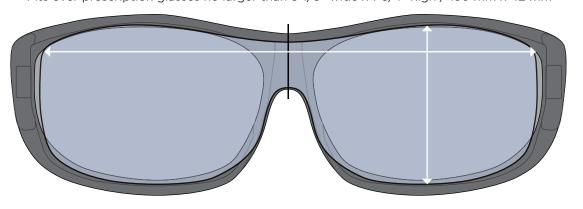

# Fits Over Fit Guide | Small Frames

Fits over prescription glasses no larger than 5" wide x = 1-3/8" high / 127mm x = 36mm

FO-046 Small

Fits over prescription glasses no larger than 5" wide x 1-1/2" high / 127mm x 39mm