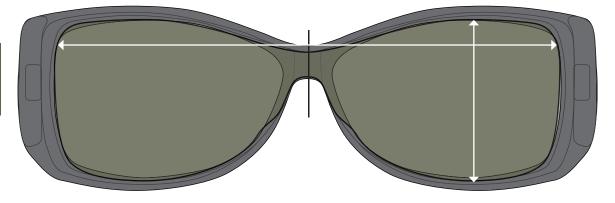

# Fits Over Fit Guide | Small Frames

Fits over prescription glasses no larger than 5" wide x = 1-3/8" high / 127mm x = 36mm

FO-046 Small

Fits over prescription glasses no larger than 5" wide x 1-1/2" high / 127mm x 39mm

FO-015 Small

Fits over prescription glasses no larger than 5" wide x 1-1/2" high / 128mm x 40mm

 $\frac{\text{FO-007}}{\text{Small}}$ 

Fits over prescription glasses no larger than 5" wide x 1-3/8" high / 128mm x 37mm