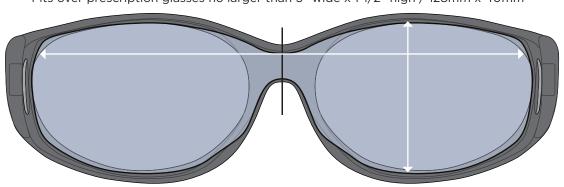

# Fits Over Fit Guide | Small Frames

Fits over prescription glasses no larger than 5" wide x = 1-3/8" high / 127mm x = 36mm

FO-046 Small

Fits over prescription glasses no larger than 5" wide x 1-1/2" high / 127mm x 39mm