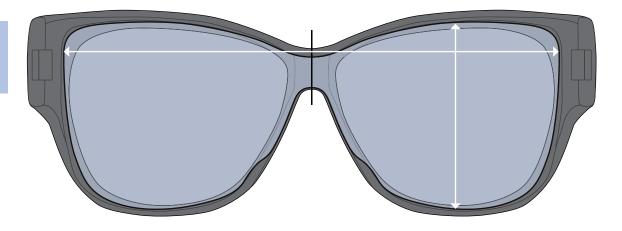

# Fits Over Fit Guide | Small Frames

Fits over prescription glasses no larger than 5" wide x 1-1/4" high / 129 mm x 33 mm

FO-025 Small

Fits over prescription glasses no larger than 5" wide x 1-3/8" high / 129 mm x 37 mm