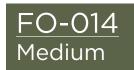

Fits over prescription glasses no larger than 5-1/8" wide x 1-3/8" high / 132 mm x 43 mm

FO-034 Medium

Fits over prescription glasses no larger than 5-1/8" wide x 1-3/4" high / 132 mm x 45 mm

FO-010 Medium