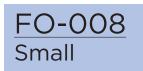

FO-015 Small

Fits over prescription glasses no larger than 5" wide x 1-1/2" high / 128mm x 40mm

 $\frac{\text{FO-007}}{\text{Small}}$ 

Fits over prescription glasses no larger than 5" wide x 1-3/8" high / 128mm x 37mm