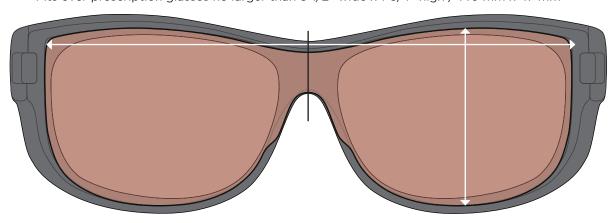

FO-031 Extra Large

Fits over prescription glasses no larger than 5-1/2" wide x 1-3/4" high / 139 mm x 44 mm

FO-006 Extra Large

Fits over prescription glasses no larger than 5-1/2" wide x 1-3/4" high / 139 mm x 45 mm