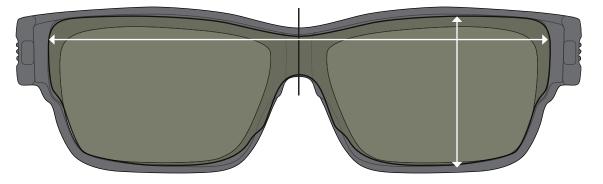

## Fits Over Fit Guide | Medium Frames

Fits over prescription glasses no larger than 5-1/8" wide x 1-1/4" high / 132 mm x 35 mm

Fits over prescription glasses no larger than 5-1/8" wide x 1-3/8" high / 132 mm x 37 mm

Fits over prescription glasses no larger than 5-1/8" wide x 1-3/8" high / 132 mm x 43 mm

FO-034 Medium

Fits over prescription glasses no larger than 5-1/8" wide x 1-3/4" high / 132 mm x 45 mm

FO-010 Medium