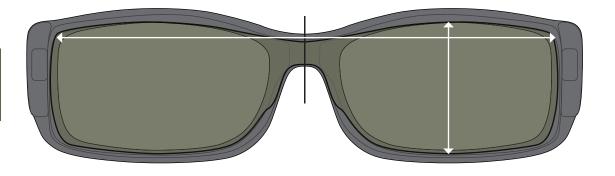

Fits over prescription glasses no larger than 5-1/8" wide x 1-3/8" high / 132 mm x 43 mm

FO-034 Medium

Fits over prescription glasses no larger than 5-1/8" wide x 1-3/4" high / 132 mm x 45 mm

FO-010 Medium