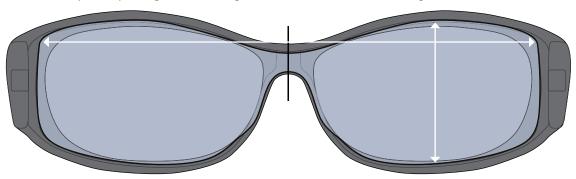

FO-015 Small

Fits over prescription glasses no larger than 5" wide x 1-1/2" high / 128mm x 40mm

 $\frac{\text{FO-007}}{\text{Small}}$ 

Fits over prescription glasses no larger than 5" wide x 1-3/8" high / 128mm x 37mm