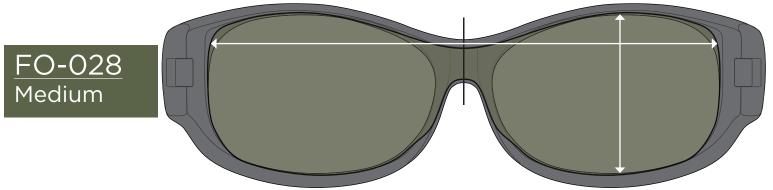

## Fits Over Fit Guide | Medium Frames

Fits over prescription glasses no larger than 5-1/8" wide x 1-1/4" high / 132 mm x 35 mm

Fits over prescription glasses no larger than 5-1/8" wide x 1-3/8" high / 132 mm x 37 mm