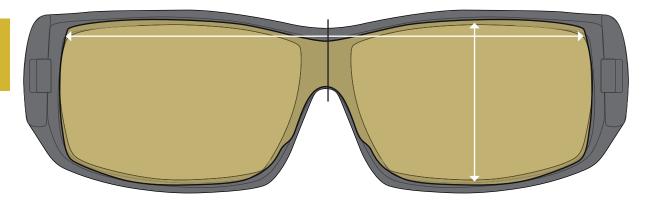

FO-015 Small

Fits over prescription glasses no larger than 5" wide x 1-1/2" high / 128mm x 40mm

 $\frac{\text{FO-007}}{\text{Small}}$ 

Fits over prescription glasses no larger than 5" wide x 1-3/8" high / 128mm x 37mm