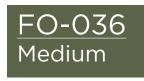

FO-033 Medium

Fits over prescription glasses no larger than 5-1/4" wide x 1-5/8" high / 134 mm x 45 mm

FO-027 Medium

Fits over prescription glasses no larger than 5-1/4" wide x 1-3/4" high / 134 mm x 42 mm