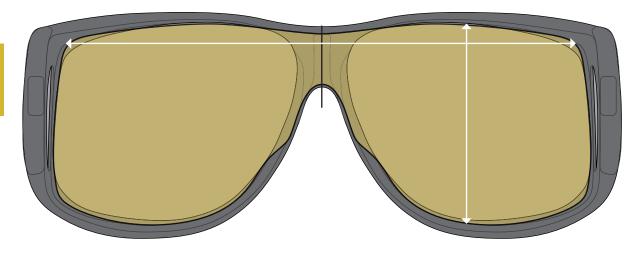

# Fits Over Fit Guide | Small Frames

Fits over prescription glasses no larger than 5" wide x = 1-3/8" high / 127mm x = 36mm

FO-046 Small

Fits over prescription glasses no larger than 5" wide x 1-1/2" high / 127mm x 39mm