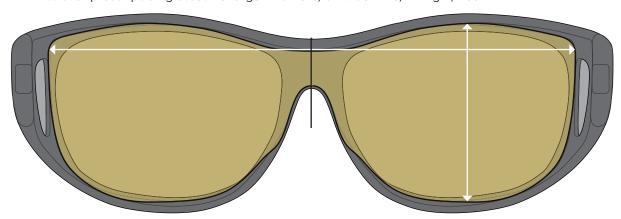

FO-045 Small

Fits over prescription glasses no larger than 5-1/8" wide x 1-3/4" high /  $130 \text{ mm} \times 42 \text{ mm}$ 

FO-047 Small

Fits over prescription glasses no larger than 5-1/8" wide x 1-3/8" high / 130 mm x 37 mm