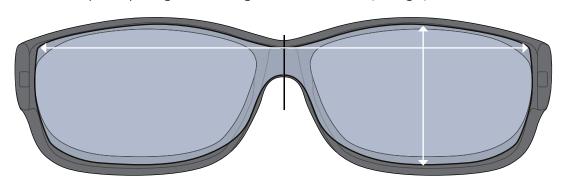

# Fits Over Fit Guide | Small Frames

Fits over prescription glasses no larger than 5" wide x 1-1/4" high / 129 mm x 33 mm

FO-025 Small

Fits over prescription glasses no larger than 5" wide x 1-3/8" high / 129 mm x 37 mm