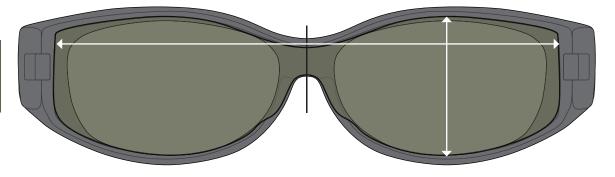

## Fits Over Fit Guide | Medium Frames

Fits over prescription glasses no larger than 5-1/8" wide x 1-1/4" high / 132 mm x 35 mm

Fits over prescription glasses no larger than 5-1/8" wide x 1-3/8" high / 132 mm x 37 mm

Fits over prescription glasses no larger than 5-1/8" wide x 1-3/8" high / 132 mm x 43 mm

FO-034 Medium

Fits over prescription glasses no larger than 5-1/8" wide x 1-3/4" high / 132 mm x 45 mm

FO-010 Medium